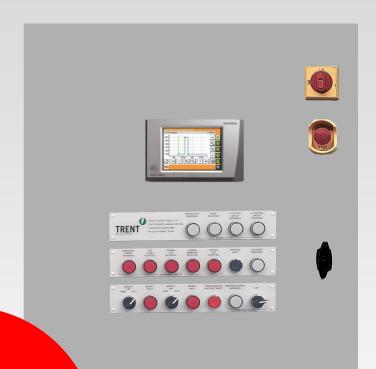

## HeatSense COMPLETE PLANT ROOM CONTROL PACKAGE

Typical saving 50%

- Sensor Package
- Remote Access
- Commissioning

## Includes

- Dedicated heating controller with optimisation and compensation.
- Time schedule with holiday and weekly settings.
- Web browser ready. Requires connection to a dedicated computer.
- All plant control can be overridden in the event of a controller failure.
- Power supplies for plantroom equipment.
- Temperature sensors, emergency stop and thermal links included.
- Gas valve output with emergency circuit interlocking.
- · System commissioning.

## **Options**

Full turnkey and project management

Plant extension timer

Fire alarm override (prevents disruption of plant during test)

Remote HMI (3.5" colour touch screen)

Remote access connectivity package (4G modem)

3 - Port control valve and actuator

Gas safety package including: *carbon monoxide & natural gas* sensors, and automatic isolation valve