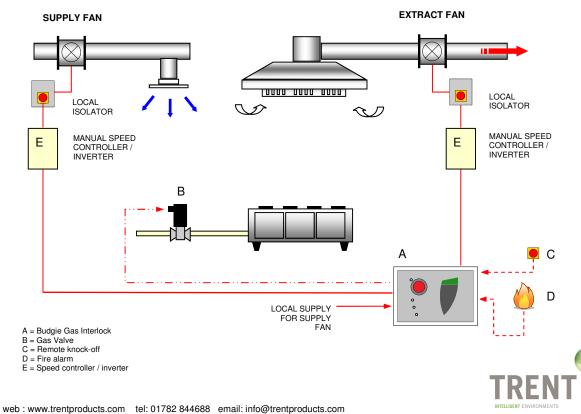

Three phase)<br>50 Amps (Single or Three phase) |
|                | Voltage range of fans                            | Single phase (240Vac) or                                           |
|                |                                                  | Three phase (410Vac)                                               |
|                | Gas valve output                                 | 240Vac (L,N & E)                                                   |
|                | Auxiliary output                                 | 240Vac (L,N & E) or volt-free                                      |
|                |                                                  |                                                                    |

## Typical Application - Supply & Extract Fan Canopy